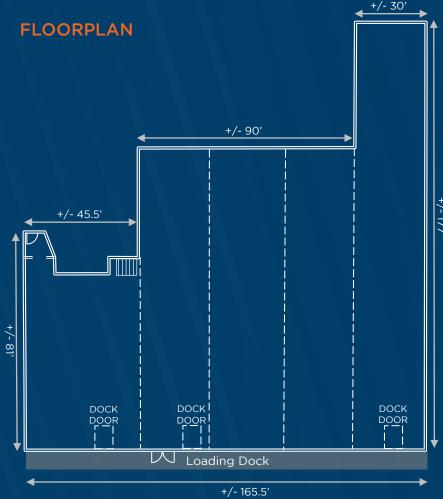

## **SUBLEASE DETAILS**

| ADDRESS       | 11507 120 Street, Edmonton, AB                                     |
|---------------|--------------------------------------------------------------------|
| BUILDING SIZE | 18,345 square feet                                                 |
| ZONING        | IB - Business Industrial                                           |
| LOADING       | Three (3) dock                                                     |
| GROSS RATE    | \$8.50 per square foot<br>(includes taxes, insurance, & utilities) |