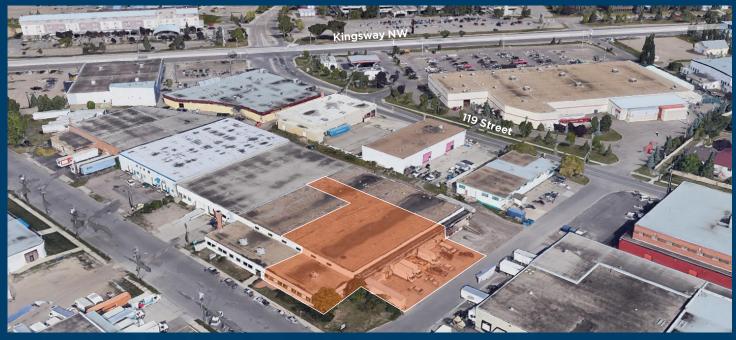

warehouse / storage space
- Central location, with easy access to Yellowhead Trail & Kingsway
- Located in the Prince Rupert neighborhood
- Flexible IB zoning allows for a wide variety of uses
- Lease term expires March 31st, 2023

## **SUBLEASE DETAILS**

| ADDRESS       | 11507 120 Street, Edmonton, AB                                     |
|---------------|--------------------------------------------------------------------|
| BUILDING SIZE | 18,345 square feet                                                 |
| ZONING        | IB - Business Industrial                                           |
| LOADING       | Three (3) dock                                                     |
| GROSS RATE    | \$8.50 per square foot<br>(includes taxes, insurance, & utilities) |

## **AERIAL VIEW**





## **PROPERTY PHOTOS**





CDNGLOBAL.COM CDN Global Advisors Ltd. 10559 172 Street Edmonton, AB T5S 1P1 WARREN COCHLIN

Senior Vice-President

780 701 1932

wcochlin@cdnglobal.com

CARRIE PASEMKO

Associate

780 701 1930

cpasemko@cdnglobal.com