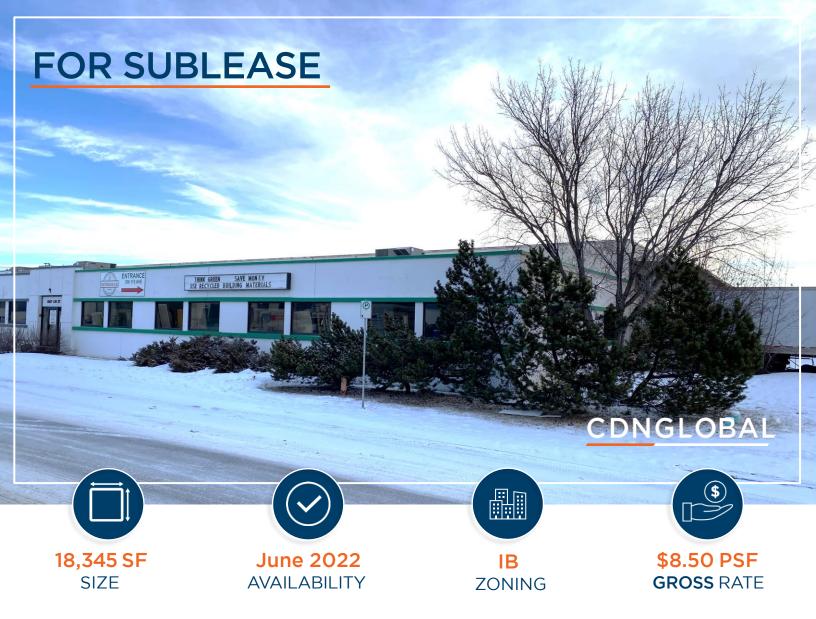

## **PROPERTY HIGHLIGHTS**

- Economical warehouse / storage space
- Central location, with easy access to Yellowhead Trail & Kingsway
- Located in the Prince Rupert neighborhood
- Flexible IB zoning allows for a wide variety of uses
- Lease term expires March 31st, 2023

## **SUBLEASE DETAILS**

| ADDRESS       | 11507 120 Street, Edmonton, AB                                     |
|---------------|--------------------------------------------------------------------|
| BUILDING SIZE | 18,345 square feet                                                 |
| ZONING        | IB - Business Industrial                                           |
| LOADING       | Three (3) dock                                                     |
| GROSS RATE    | \$8.50 per square foot<br>(includes taxes, insurance, & utilities) |